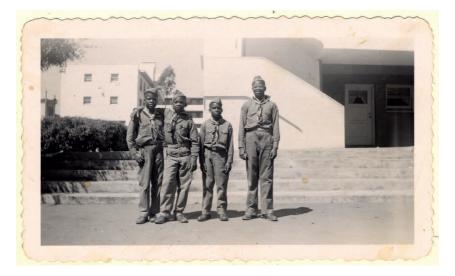

Lillie Mae's youngest son, Lawrence, front center

Boy Scouts in the Fillmore. Jesse Ransom, Jr. far right. Possibly Leonard and Christopher Ransom, middle

Selection of news clippings featuring Chris Ransom, Lillie Mae King's third son, 1960s.