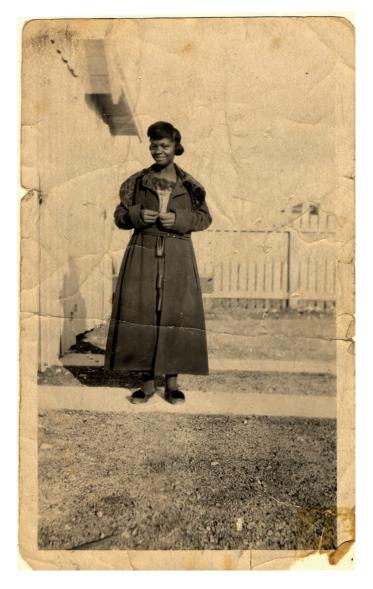

Lillie Mae King as a young woman

Lillie Mae King and Jesse Ransom, Sr.

Born in Texas in 1920, Lillie Mae King joined the Great Migration of African Americans – who traveled from the south to California – as a young girl. She graduated from San Francisco's Girl's High School in 1937 and met a sailor named Jesse Ransom, who appears in snapshots and on birth certificates, but seems to have disappeared from the family before Lawrence's birth.