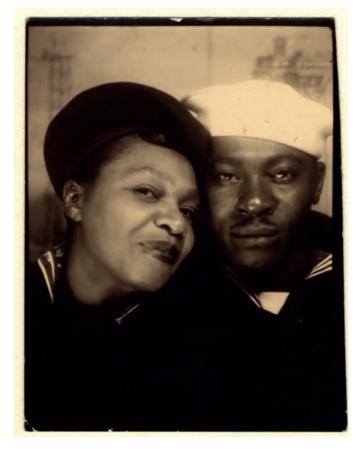

Lillie Mae King as a young woman

Lillie Mae King and Jesse Ransom, Sr.

Born in Texas in 1920, Lillie Mae King joined the Great Migration of African Americans – who traveled from the south to California – as a young girl. She graduated from San Francisco's Girl's High School in 1937 and met a sailor named Jesse Ransom, who appears in snapshots and on birth certificates, but seems to have disappeared from the family before Lawrence's birth.