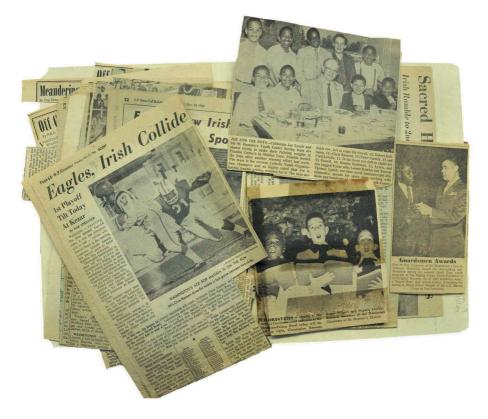

## Moriah Ulinskas

Lillie Mae King and sons

Lillie Mae King was a diligent conservator of her children's histories. As the processing archivist, I read through their birth and baptism certificates, well- baby books, report cards, folders stuffed with newspaper clippings in which they appear winning spelling bees, scoring touchdowns and breaking records at track and field events. Class pictures, diplomas, prom photos, and certificates of completion of various vocational training programs pepper the collection.

Lillie Mae's youngest son, Lawrence, front center

Boy Scouts in the Fillmore. Jesse Ransom, Jr. far right. Possibly Leonard and Christopher Ransom, middle

Selection of news clippings featuring Chris Ransom, Lillie Mae King's third son, 1960s.