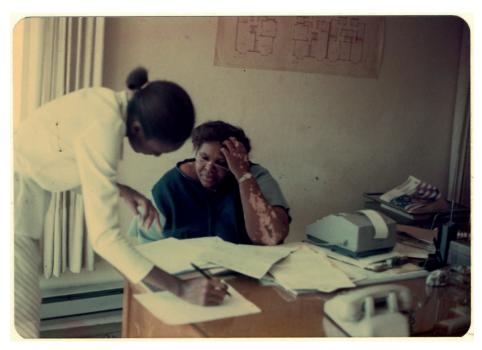

Lillie Mae King at work

As WACO's treasurer, Lillie Mae put countless hours into organizing and advocating for her community. On December 26, 1968 WACO filed a lawsuit against the San Francisco Redevelopment Agency which resulted in the withholding of agency funding until a satisfactory relocation plan was in place for community residents.